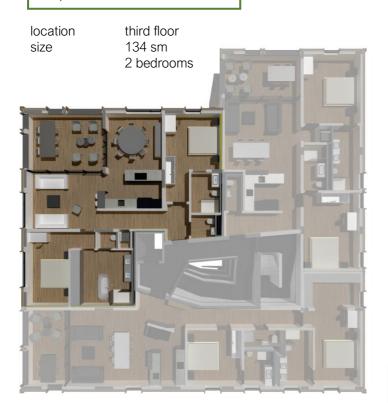

## apartment a-07

## rooms

master bedroom I.

private bathroom with freestanding bathtub and shower separate toilet

dressing

direct view to golf course

master bedroom II.

private bathroom

living and dining room

kitchen

dishwasher | induction cooking zone | oven by Miele (A+++) NEXT125 kitchen made in Germany

Siemens foodcenter (A++)

quest toilet

terrace (19 sm)

storage room

washer & dryer (A+++)

## highlights

all floors with high quality fine stoneware made in Italy sanitary equipment by Laufen ceramics Switzerland Wi-Fi installations an internet connection automated night cooling electric shading electronic locking system everything controlled by installed tablet (lights | shading | services) direct contact to concierge and house services by tablet pool | fitness | access to golf course | roof garden | 24h concierge