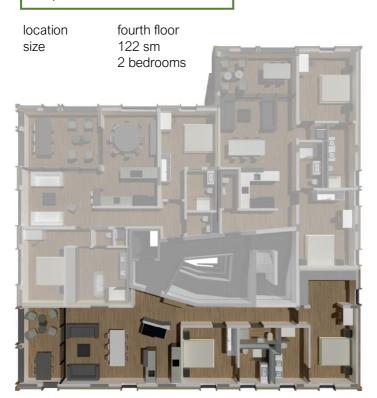

## apartment a-09

## rooms

master bedroom I.

private bathroom

dressing room

master bedroom II.

private bathroom

living and dining room

kitchen

dishwasher | induction cooking zone | oven by Miele (A+++)

NEXT125 kitchen made in Germany

Siemens foodcenter (A++)

guest toilet

washer & dryer (A+++)

terrace (13 sm)

## highlights

all floors with high quality fine stoneware made in Italy sanitary equipment by Laufen ceramics Switzerland Wi-Fi installations an internet connection automated night cooling electric shading electronic locking system everything controlled by installed tablet (lights | shading | services) direct contact to concierge and house services by tablet pool | fitness | access to golf course | roof garden | 24h concierge