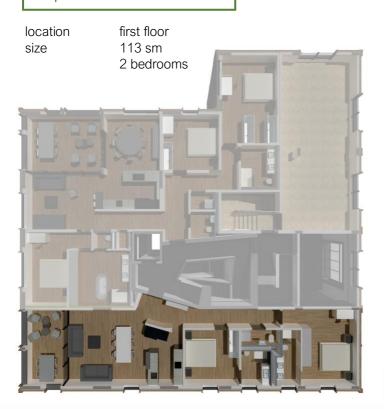

## apartment a-01

## rooms

master bedroom I.

private bathroom

dressing

bedroom II.

private bathroom

living and dining room

kitchen

dishwasher | induction cooking zone | oven by Miele (A+++)

NEXT125 kitchen made in Germany

Siemens foodcenter (A++)

guest toilet

washer & dryer (A+++)

terrace (13 sm)

## highlights

all floors with high quality fine stoneware made in Italy sanitary equipment by Laufen ceramics Switzerland Wi-Fi installations an internet connection automated night cooling electric shading electronic locking system everything controlled by installed tablet (lights | shading | services) direct contact to concierge and house services by tablet pool | fitness | access to golf course | roof garden | 24h concierge