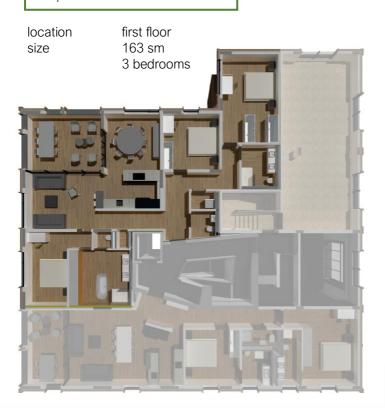

## apartment a-02

## rooms

master bedroom I.

private bathroom with freestanding bathtub and shower separate toilet

dressing

direct view to golf course

bedroom II.

bedroom III.

bathroom

living and dining room

kitchen

dishwasher | induction cooking zone | oven by Miele (A+++)

NEXT125 kitchen made in Germany

Siemens foodcenter (A++)

guest toilet

terrace (19 sm)

two storage rooms

washer & dryer (A+++)

## highlights

all floors with high quality fine stoneware made in Italy sanitary equipment by Laufen ceramics Switzerland Wi-Fi installations an internet connection automated night cooling electric shading electronic locking system everything controlled by installed tablet (lights | shading | services) direct contact to concierge and house services by tablet pool | fitness | access to golf course | roof garden | 24h concierge