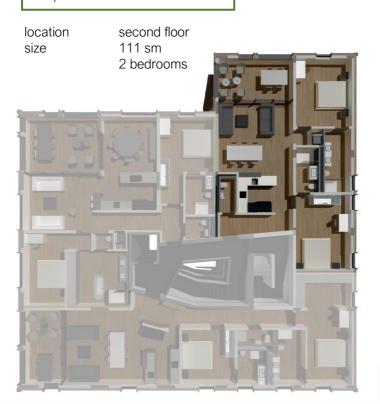

## apartment a-05

## rooms

master bedroom I.

private bathroom
master bedroom II.

private bathroom
living and dining room
kitchen

dishwasher | induction cooking zone | oven by Miele (A+++) NEXT125 kitchen made in Germany Siemens foodcenter (A++)

guest toilet terrace (13 sm) storage room washer & dryer (A+++)

## highlights

all floors with high quality fine stoneware made in Italy sanitary equipment by Laufen ceramics Switzerland Wi-Fi installations an internet connection automated night cooling electric shading electronic locking system everything controlled by installed tablet (lights | shading | services) direct contact to concierge and house services by tablet pool | fitness | access to golf course | roof garden | 24h concierge