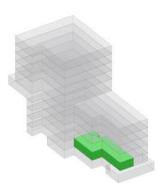

location size

garden floor 5 132 sm & 95 sm garden 2 bedrooms





## rooms

master bedroom I.

private bathroom with freestanding bathtub and shower direct view to golf course master bedroom II. private bathroom living and dining room kitchen dishwasher | induction cooking zone | oven by Miele (A+++) NEXT125 kitchen made in Germany Siemens foodcenter (A++) guest toilet terrace (16 sm) private garden (95 sm)

storage room

washer & dryer (A+++)

## highlights

all floors with high quality fine stoneware made in Italy sanitary equipment by Laufen ceramics Switzerland Wi-Fi installations an internet connection automated night cooling electric shading electronic locking system everything controlled by installed tablet (lights | shading | services) direct contact to concierge and house services by tablet pool | fitness | access to golf course | roof garden