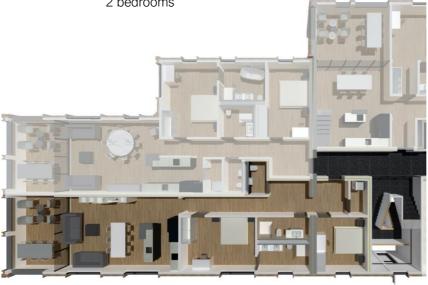

## apartment *b-03*

location size

garden floor 2 133 sm

## rooms

master bedroom I.

private bathroom

master bedroom II.

private bathroom

living and dining room

kitchen

dishwasher | induction cooking zone | oven by Miele (A+++)

NEXT125 kitchen made in Germany

Siemens foodcenter (A++)

guest toilet

terrace (13 sm)

storage room

washer & dryer (A+++)