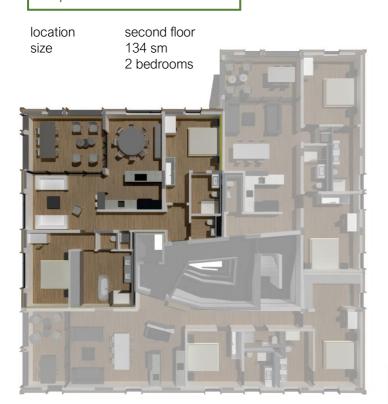

## apartment a-04

## rooms

master bedroom I.

private bathroom with freestanding bathtub and shower

separate toilet

dressing

direct view to golf course

master bedroom II.

private bathroom

living and dining room

kitchen

dishwasher | induction cooking zone | oven by Miele (A+++)

NEXT125 kitchen made in Germany

Siemens foodcenter (A++)

quest toilet

terrace (19 sm)

storage room

washer & dryer (A+++)