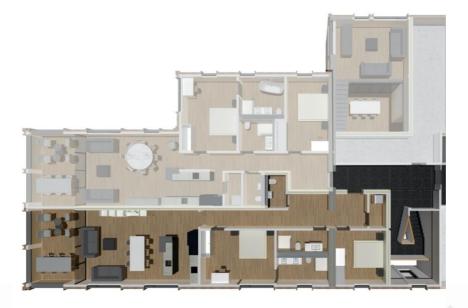

## apartment b-01

location size

garden floor 1 133 sm 2 bedrooms

## rooms

master bedroom I. private bathroom master bedroom II. private bathroom living and dining room

kitchen

dishwasher | induction cooking zone | oven by Miele (A+++) NEXT125 kitchen made in Germany Siemens foodcenter (A++)

guest toilet

terrace (13 sm)

storage room

washer & dryer (A+++)

## highlights

all floors with high quality fine stoneware made in Italy sanitary equipment by Laufen ceramics Switzerland Wi-Fi installations an internet connection automated night cooling electric shading electronic locking system everything controlled by installed tablet (lights | shading | services) direct contact to concierge and house services by tablet pool | fitness | access to golf course | roof garden | 24h concierge