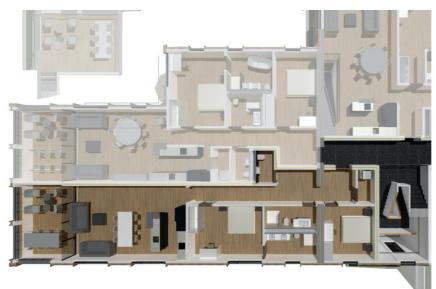

## apartment *b-06*

location size garden floor 3 133 sm 2 bedrooms

links

## rooms

master bedroom I. private bathroom master bedroom II. private bathroom living and dining room kitchen dishwasher | induction cooking zone | oven by Miele (A+++) NEXT125 kitchen made in Germany Siemens foodcenter (A++) guest toilet terrace (13 sm) storage room washer & dryer (A+++)